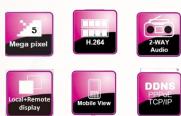

## Feature

- Simultaneous monitoring and recording in 4/9CH
- Local + Remote displaying and recording
- Support up to internal 2 SATA HDD
- Support 5 Megapixel IP Camera for each channel.
- ONVIF Open Platform
- Mobile-view iOS / Android platform support
- HDMI / D-Sub output / USB backup
- Each channel up to 8Mbps