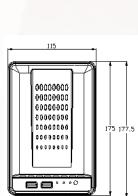

|                       | Model                           | YDS-o4ND                                                                        | YDS-09ND    |
|-----------------------|---------------------------------|---------------------------------------------------------------------------------|-------------|
| Features              | Туре                            | Standalone                                                                      |             |
|                       | Operation System                | SoC                                                                             |             |
|                       | Maximum storage                 | SATA HDD x 2                                                                    |             |
|                       | Ethernet                        | RJ-45 10/100/1000bps-Base T                                                     |             |
|                       | Protocols                       | TCP/IP, UDP, HTTP, FTP, DHCP, DNS, DDNS, PPPoE, SMTP, ARP, ICMP, NTP, UPnP, ARP |             |
|                       | Local Output                    | D-sub x 1 / HDMI x 1                                                            |             |
| Recording             | Number of channels              | 4                                                                               | 9           |
|                       | Decoding Compression            | H.264 / MPEG4 / MJPEG                                                           |             |
|                       | Recording Resolution            | Up to 5 Megapixel                                                               |             |
|                       | Recording Performance           | 30fps x 4ch                                                                     | 30fps x 9ch |
|                       | Per Ch. Max. Bandwidth          | 8Mbps                                                                           |             |
|                       | Max. Total Bandwidth            | 24Mbps                                                                          | 45Mbps      |
|                       | Recording Mode                  | Manual / Schedule / Alarm                                                       |             |
| Livetime View         | Users on line                   | Max : 4 users simultaneously                                                    |             |
|                       | Live-view Support<br>Resolution | 2592x1944 / 2048x1536 / 1920x1080 / 1600x1200 / 1280x720 / 640x480              |             |
|                       | Audio                           | 2-way-halfduplex                                                                |             |
|                       | Intelligence Support            | Intelligence Support PTZ, Digital Zoom In, Motion Detect                        |             |
|                       | Video Enchancement              | Contrast, Brightness, Hue, Saturation, Sharpness                                |             |
|                       | Emergency Record                | Local UI Control                                                                |             |
| Playback<br>View      | Smart Map Support               | CMS E-map Function                                                              |             |
|                       | Playback Mode                   | Time search, Event search, 1/4/9 ch simultaneously                              |             |
| Remote<br>Application | Extract File                    | MKV / AVI / JPEG                                                                |             |
|                       | Software Cooperate              | CMS software                                                                    |             |
|                       | Intelligence Support            | Motion, Alarm, Video Loss, E-map                                                |             |
|                       | Mobile Viewer                   | A-Sky-Viewer                                                                    |             |
| Terminal              | Network Interface               | Ethernet (10/100/1000Base-Tx)                                                   |             |
|                       | External Port                   | USB                                                                             |             |
|                       | USB                             | 2                                                                               |             |
| General               | Operation Voltage               | DC-12V, 4.16A                                                                   |             |
|                       | Dimension / Weight              | 115 x 175 x 144.5 mm @ 1.6KG                                                    |             |
|                       | Operation Temp.                 | 0 - 45 °C /                                                                     |             |